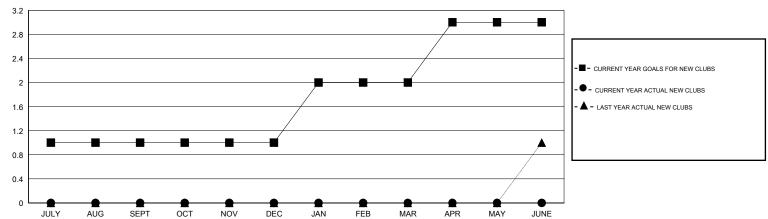

| OCT/NOV/DEC           | 22                                                             | 18                                                           | 54                                                 |  |
| JAN/FEB/MAR   | 1             | 0           | 0             | JAN/FEB/MAR           | 48                                                             | 37                                                           | 31                                                 |  |
| APR/MAY/JUNE  | 1             | 0           | 0             | APR/MAY/JUNE          | 13                                                             | 15                                                           | 17                                                 |  |

## GOALS AND ACTUAL NEW CLUBS CUMULATIVE



## GOALS AND ACTUAL MEMBERS CUMULATIVE



| DROPPED CLUBS: 1  DROPPED MEMBERS |           | 37 CLUBS OF 65 ADDED 1 OR MORE NEW MEMBERS | GENDER DISTRIBUTION           MALE         1,246 (74.21%)           FEMALE         433 (25.79%) |  |     |
|-----------------------------------|-----------|--------------------------------------------|-------------------------------------------------------------------------------------------------|--|-----|
| DECEASED                          | 30        | CHCK HERE FOR CHMHI ATIVE                  | TOTAL FAMILY UNIT MEMBERS                                                                       |  | 338 |
| CLUB CANCELLED OTHER              | 10<br>120 | MEMBERSHIP DATA                            | FAMILY MEMBERS PAYING HALF DUES