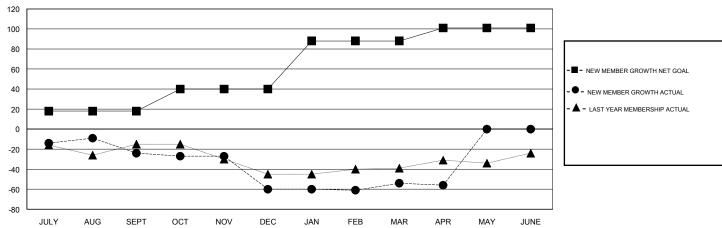

## GOALS AND ACTUAL MEMBERS CUMULATIVE

| DROPPED CLUBS: 1  DROPPED MEMBERS |           | 37 CLUBS OF 65 ADDED 1 OR MORE NEW MEMBERS | GENDER DISTRIBUTION           MALE         1,246 (74.21%)           FEMALE         433 (25.79%) |  |     |
|-----------------------------------|-----------|--------------------------------------------|-------------------------------------------------------------------------------------------------|--|-----|
| DECEASED                          | 30        | CHCK HERE FOR CHMHI ATIVE                  | TOTAL FAMILY UNIT MEMBERS                                                                       |  | 338 |
| CLUB CANCELLED OTHER              | 10<br>120 | MEMBERSHIP DATA                            | FAMILY MEMBERS PAYING HALF DUES                                                                 |  | 171 |
| TOTAL                             | 160       |                                            |                                                                                                 |  |     |